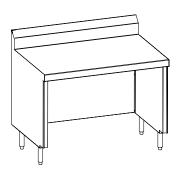

33" | 36"       | 42.75"       | 145          |
| 18348 | 48" | 33" | 36"       | 42.75"       | 180          |
| 18360 | 60" | 33" | 36"       | 42.75"       | 215          |
| 18372 | 72" | 33" | 36"       | 42.75"       | 250          |
| 18384 | 84" | 33" | 36"       | 42.75"       | 285          |
| 18396 | 96" | 33" | 36"       | 42.75"       | 320          |

© 2023 Electrolux Professional, Inc. All Rights Reserved. Information known to be correct at time of creation. Please reference our website for the most updated product information and specifications.



| ROJECT NAME: |       |
|--------------|-------|
| LOCATION:    |       |
| ITEM NO:     |       |
| QTY:         |       |
| MODEL NO:    |       |
| AIA NO:      |       |
| SIS NO:      |       |
| CSI SECTION: | 11400 |



Model 18348 shown with optional stainless steel end panel

## **OPTIONS/ACCESSORIES:**

Dimensional modification (L,H,D) Cutout in top, trash chute Mitered/angled corner Backsplash removed, modified Stainless riser/divider, end splash Urn trough 14 gauge top Cutting board Marine edge top Drawers Stainless steel end(s), back panel Laminated end(s), back panel Electrical connections, breaker panel

## **ADDITIONAL RESOURCES:**