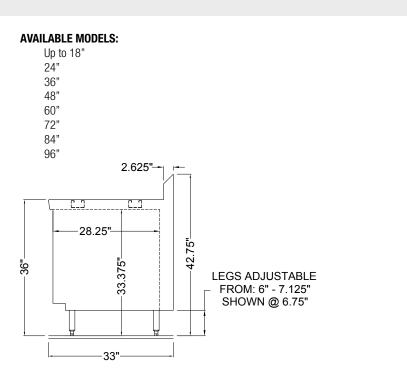

## CHEF SERVICE COUNTER CUSTOM TOP EXTENSION MODELS 18000

Top extension (open to floor) utility stand with 16 gauge reinforced stainless top, and integral backsplash with 45° return. 6" high adjustable legs.

**SHORT FORM SPEC:** Randell top extension utility stand with 16 gauge stainless steel top reinforced with two full length channel braces and integral 6.75" coved backsplash with 45° return at top. Open to the floor with stainless steel finished interior, shipped on 6" high adjustable legs mounted to 2" wide end supports. Left-right internal clearance is 4" less than overall unit length.

| MODEL | L   | D   | WORK<br>H | OVERALL<br>H | SHIP WT. LBS |
|-------|-----|-----|-----------|--------------|--------------|
| 18324 | 24" | 33" | 36"       | 42.75"       | 110          |
| 18336 | 36" | 33" | 36"       | 42.75"       | 145          |
| 18348 | 48" | 33" | 36"       | 42.75"       | 180          |
| 18360 | 60" | 33" | 36"       | 42.75"       | 215          |
| 18372 | 72" | 33" | 36"       | 42.75"       | 250          |
| 18384 | 84" | 33" | 36"       | 42.75"       | 285          |
| 18396 | 96" | 33" | 36"       | 42.75"       | 320          |